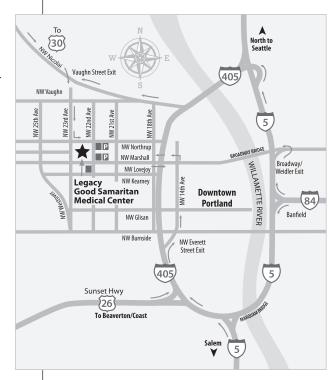

# From the north

- Travel south on I-5.
- Take exit 302B, I-405 South Beaverton/St. Helens.
- Cross the Willamette River on the Fremont Bridge, stay to the right and take exit 3.
- · Take Vaughn Street exit.
- Turn left onto NW 23rd Avenue (first light after Vaughn St. exit).
- Turn left onto NW Northrup Street.
- Turn right onto NW 22nd Avenue
- Turn left onto NW Marshall to parking structures 2 and 3.

### From the east

- Travel west on I-84.
- Follow signs to I-5 North (right lanes).
- Follow I-5 North to Exit 302B.
- Take exit 302B across the Fremont Bridge.
- Cross Willamette River on Fremont Bridge, stay to the right and take exit 3.
- Take Vaughn Street exit.
- Turn left onto NW 23rd Avenue (first light after Vaughn St. exit).
- Turn left onto NW Northrup Street.
- Turn right onto NW 22nd Avenue.
- Turn left onto NW Marshall to parking structures 2 and 3.

## From the south

- Travel north on I-5.
- I-5 splits south of downtown, stay left.
- Follow signs to I-405/City Center/Beaverton exit (exit 299B).
- Take exit 2B, Everett Street, onto 14th Street.
- Continue on 14th Street. Turn left on NW Marshall Street to parking structures 2 and 3.

#### From the west

- Travel east on US 26/Sunset Highway.
- Exit onto I-405 Seattle/St. Helens.
- Take exit 2B, Everett Street, onto 14th Street.
- Continue on 14th Street. Turn left on NW Marshall Street to parking structures 2 and 3.