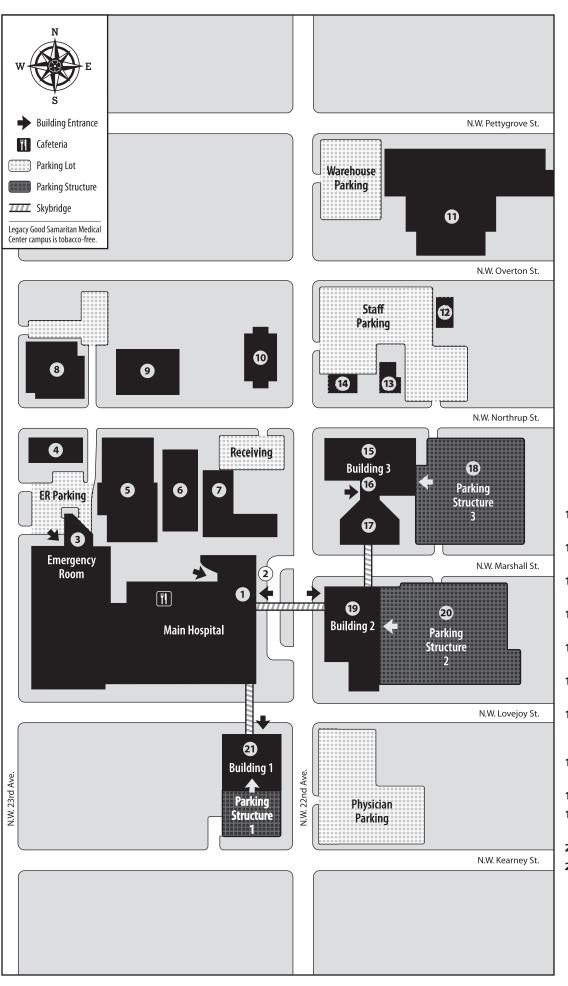

#### Legacy Good Samaritan Medical Center

1015 N.W. 22nd Ave. Portland, OR 97210 503-413-7711

www.legacyhealth.org

- 1 | Main Hospital 1015 N.W. 22nd Ave.
- 2 Valet Parking
- 3 Emergency Room
- 4 Northrup Building 2282 N.W. Northrup St.
- **5** Plant Facilities
- 6 Library
- 7 Wilcox Building
- 8 Legacy Medical Group— Good Samaritan 1200 N.W. 23rd Ave.
- Peterson Hall2225 N.W. Northrup St.
- **Loveridge Hall** 2215 N.W. Northrup St.
- 11 Overton Building 2145 N.W. Overton St.
- **12 Legacy Federal Credit Union** 2148 N.W. Overton St.
- **2169 House** 2169 N.W. Northrup St.
- **14** Green Gables Guest House 2183 N.W. Northrup St.
- **Good Samaritan Building 3** 1130 N.W. 22nd Ave.
- 16 Legacy Medical Group— Northwest

1130 N.W. 22nd Ave., Suite 220

- 17 Comprehensive Cancer Center 1130 N.W. 22nd Ave.
- 18 Parking Structure 3
- **19** Good Samaritan Building 2 1040 N.W. 22nd Ave.
- 20 Parking Structure 2
- 21 Good Samaritan Building 1
  Parking Structure 1
  2222 N.W. Lovejoy St.